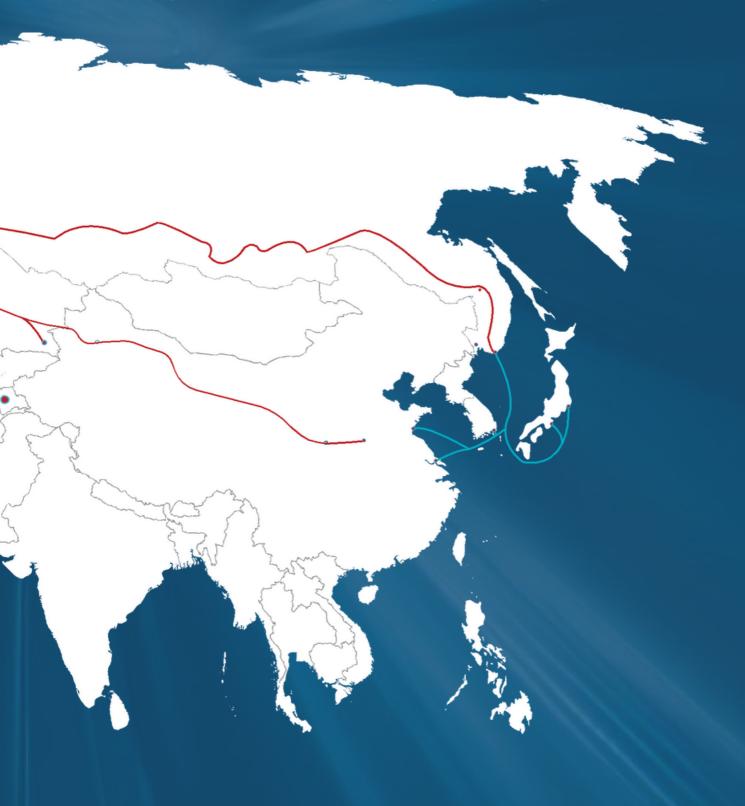

integrated. This method optimizes delivery dates and controls product costs by reducing stock costs by allowing cargo to move quickly and efficiently.

This transportation method enables the ultimate destination of goods to be reached by using the most suitable combination of transportation vehicles such as trucks, trains, ships, airplanes, or other transportation vehicles. Multimodal transportation is also highly advantageous in terms of environmental sustainability and minimizes its environmental footprint.

Middle Corridor Logistics provides you with a fast and cost-effective solution using multimodal transportation. This method efficiently transports your goods and guarantees timely deliveries, contributing to the success of your business.



# INTERMODAL AND MU



## LTIMODAL ROUTES





### RAIL FREIGHT

Middle Corridor Logistics provides its customers with an environmentally friendly and competitive transportation mode, which is railway transportation. In this service, we offer our customers cost and transit time advantages while providing a safe transportation service for both cargo and human safety.

Railway transportation is a transportation method also known as "Green Transportation" that is important for sustainability by reducing carbon emissions. Therefore, the widespread use of railway transportation provides environmental benefits both in our country and worldwide.





Middle Corridor Logistics takes pride in providing its customers with an environmentally friendly and sustainable transportation mode through railway transportation. With the advantages it of